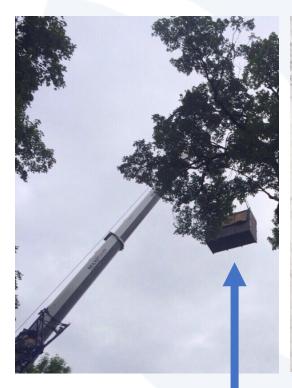

## **More References**

**Tree-Kangaroo** from Frankfurt to Chicago

**Czechoslovakian Wolfdog** from Munich to Chicago

**European Otter** from Munich to Tokyo

10

Labrador Retriever from Munich to Portland

Australian crocodiles from Frankfurt to Atlanta