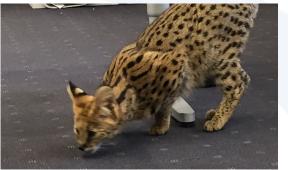

## **More References**

**Serval** from Munich to Port Elizabeth

**German Shepherd** from Frankfurt to Washington

**Red Panda** from Frankfurt to Dublin

9

**Dwarf rabbits** from Frankfurt to Dubai

**California Sea Lion** from Frankfurt to Portugal