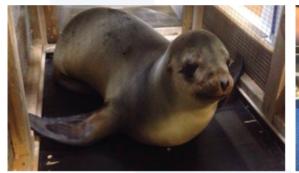

## **More References**

**Serval** from Munich to Port Elizabeth

**German Shepherd** from Frankfurt to Washington

**Red Panda** from Frankfurt to Dublin

9

**Dwarf rabbits** from Frankfurt to Dubai

**California Sea Lion** from Frankfurt to Portugal