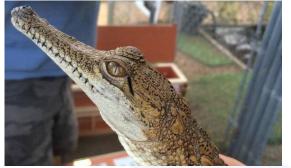

## **More References**

**Tree-Kangaroo** from Frankfurt to Chicago

**Czechoslovakian Wolfdog** from Munich to Chicago

**European Otter** from Munich to Tokyo

10

Labrador Retriever from Munich to Portland

Australian crocodiles from Frankfurt to Atlanta