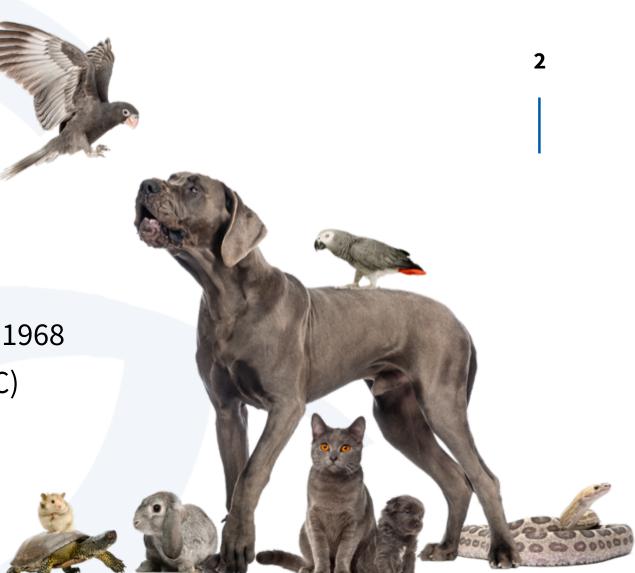

# **About GRADLYN Petshipping**

#### Animal transport specialists since 1968

- Founded 1952 in New Jersey, USA
- Registered company in Germany since 1968
- Offices at Frankfurt (FRA), Munich (MUC) and Berlin (TXL) airport
- 20 Employees | Fleet: 10 vehicles