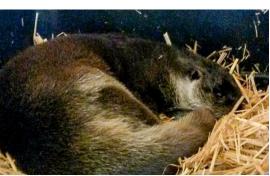

## **More References**

**Tree-Kangaroo** from Frankfurt to Chicago

**Czechoslovakian Wolfdog** from Munich to Chicago

**European Otter** from Munich to Tokyo

10

Labrador Retriever from Munich to Portland

Australian crocodiles from Frankfurt to Atlanta